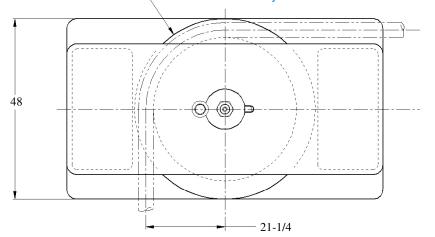

Ø48

WEIGHT: 4500 LBS

\* DIMENSIONS SUBJECT TO CHANGE WITHOUT NOTICE\*

Smith Berger Marine, Inc. - Mooring & Towing Solutions 7915 10<sup>th</sup> Ave. S., Seattle, WA 98108 USA Tel. 206.764.4650 - Toll Free 888.726.1688 - Fax 206.764.4653 E-mail: sales@smithberger.com - Web: www.smithberger.com