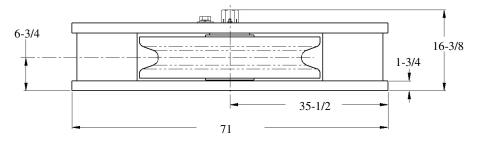

Ø48

WEIGHT: 4500 LBS

\* DIMENSIONS SUBJECT TO CHANGE WITHOUT NOTICE\*

Smith Berger Marine, Inc. - Mooring & Towing Solutions 7915 10<sup>th</sup> Ave. S., Seattle, WA 98108 USA Tel. 206.764.4650 - Toll Free 888.726.1688 - Fax 206.764.4653 E-mail: sales@smithberger.com - Web: www.smithberger.com